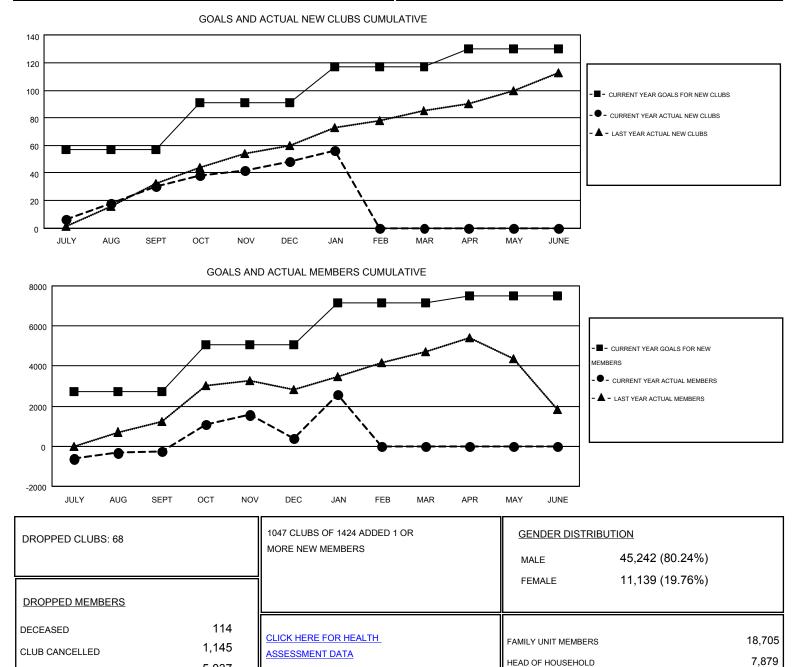

#### **ER GURUNATHAN** GMT

6

| Clubs                 |                  |           |                  |                  | Members               |                    |                                        |                    |                  |
|-----------------------|------------------|-----------|------------------|------------------|-----------------------|--------------------|----------------------------------------|--------------------|------------------|
| RESULTS FOR 2015-2016 |                  |           |                  |                  | RESULTS FOR 2015-2016 |                    |                                        |                    |                  |
| QUARTER               | NEW CLUB<br>GOAL | NEW CLUBS | DROPPED<br>CLUBS | NET<br>GAIN/LOSS | QUARTER               | NEW MEMBER<br>GOAL | CHARTER AND<br>NEW<br>MEMBERS<br>ADDED | DROPPED<br>MEMBERS | NET<br>GAIN/LOSS |
| JULY/AUG/SEPT         | 57               | 30        | 11               | 19               | JULY/AUG/SEPT         | 2,726              | 3,345                                  | 3,597              | -252             |
| OCT/NOV/DEC           | 34               | 18        | 50               | -32              | OCT/NOV/DEC           | 2,358              | 2,834                                  | 2,189              | 645              |
| JAN/FEB/MAR           | 26               | 8         | 7                | 1                | JAN/FEB/MAR           | 2,075              | 2,681                                  | 510                | 2,171            |
| APR/MAY/JUNE          | 13               | 0         | 0                | 0                | APR/MAY/JUNE          | 345                | 0                                      | 0                  | 0                |